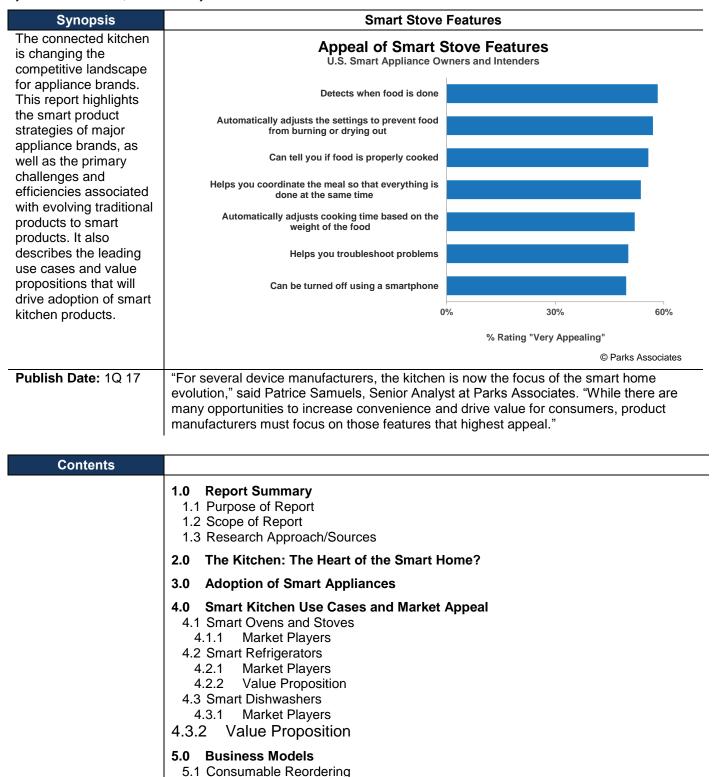

Purchase Intention for Major Smart Appliances

Average Appeal of Smart Appliance Features

Most Appealing Smart Kitchen Value Propositions

Appeal of Smart Oven Features

**Smart Ovens Brands and Differentiators** 